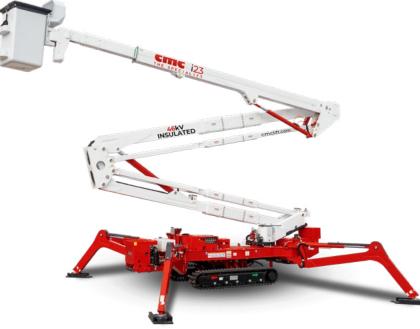

i23

## Main features

Double pantograph geometric platform, with the widest outreach without limiting devices in its category. Electrically isolated up to 46kV, it allows it to work safely on or near high voltage lines. With its 23 meters of working height, its three areas of stabilization, the automatic leveling of the stabilizers, is able to operate at its best in any condition.