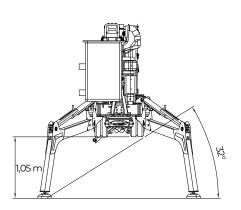

## Main features

Double pantograph geometric platform, with the widest outreach without limiting devices in its category. Electrically isolated up to 46kV, it allows it to work safely on or near high voltage lines. With its 23 meters of working height, its three areas of stabilization, the automatic leveling of the stabilizers, is able to operate at its best in any condition.