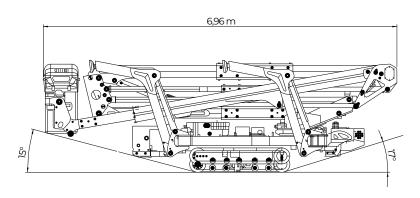

| Max. working heigh        | 23,3 m                     |
|---------------------------|----------------------------|
| Max. outreach with 180 kg | 10,3 m                     |
| Platform height           | 21,3 m                     |
| Max. load in basket       | 180 kg                     |
| Basket dimensions         | 0,6 x 0,6 x 1,1 m          |
| Basket rotation           | <b>+90</b> °               |
| Turret rotation           | +/- 200° (400° continuous) |
| Total weight              | 3930 Kg                    |
|                           |                            |