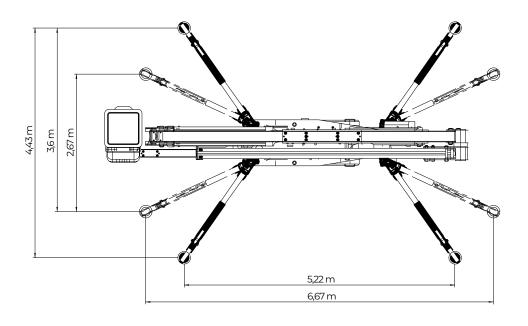

| Max. working heigh        | 23,3 m                     |
|---------------------------|----------------------------|
| Max. outreach with 180 kg | 10,3 m                     |
| Platform height           | 21,3 m                     |
| Max. load in basket       | 180 kg                     |
| Basket dimensions         | 0,6 x 0,6 x 1,1 m          |
| Basket rotation           | <b>+90</b> °               |
| Turret rotation           | +/- 200° (400° continuous) |
| Total weight              | 3930 Kg                    |
|                           |                            |