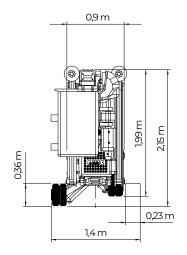

| Max. working heigh        | 23,3 m                     |
|---------------------------|----------------------------|
| Max. outreach with 180 kg | 10,3 m                     |
| Platform height           | 21,3 m                     |
| Max. load in basket       | 180 kg                     |
| Basket dimensions         | 0,6 x 0,6 x 1,1 m          |
| Basket rotation           | <b>+90</b> °               |
| Turret rotation           | +/- 200° (400° continuous) |
| Total weight              | 3930 Kg                    |
|                           |                            |