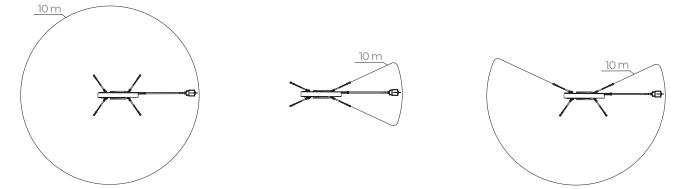

## Main features

Double pantograph geometric platform, with the widest outreach without limiting devices in its category. Electrically isolated up to 46kV, it allows it to work safely on or near high voltage lines. With its 23 meters of working height, its three areas of stabilization, the automatic leveling of the stabilizers, is able to operate at its best in any condition.