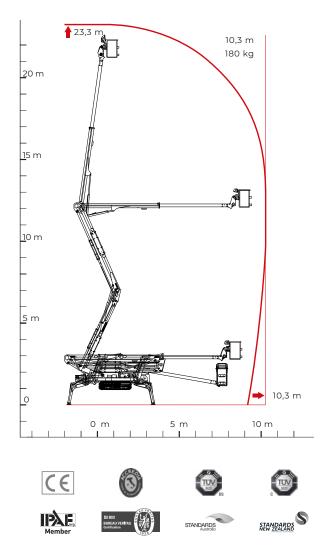

| Max. working heigh        | 23,3 m                     |
|---------------------------|----------------------------|
| Max. outreach with 180 kg | 10,3 m                     |
| Platform height           | 21,3 m                     |
| Max. load in basket       | 180 kg                     |
| Basket dimensions         | 0,6 x 0,6 x 1,1 m          |
| Basket rotation           | <b>+90</b> °               |
| Turret rotation           | +/- 200° (400° continuous) |
| Total weight              | 3930 Kg                    |
|                           |                            |